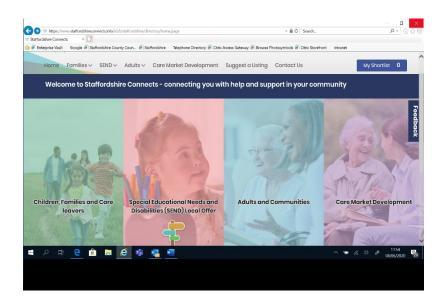

## **Staffordshire Local Offer**

The Government asks all Councils to share information about services for Special Educational Needs and Disabilities, (SEND).

## The **Staffordshire Local Offer** is part of **Staffordshire Connects**.

Information for young people aged 0 - 25 years old with special educational needs and disabilities is together in one place.

The information is for:

## Information is on our Local Offer Website