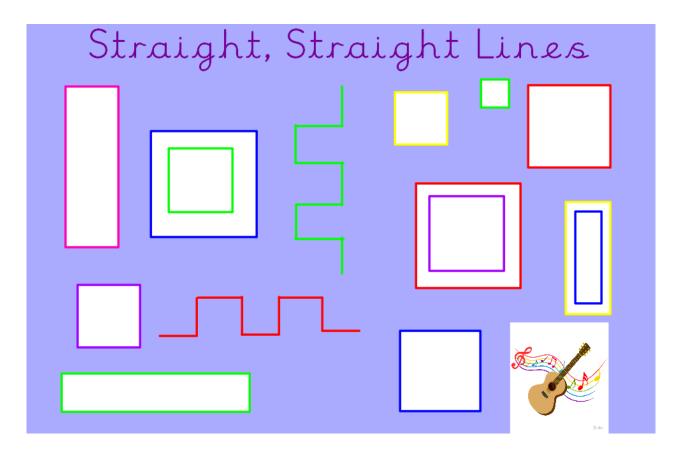

| Year Gr         | roup: Year 1                                                                                                                                                                                                                                                                                                                                                                                       | Date: 10.07.2020 |                                                                                                                                                                                                                                                                                             |  |  |  |  |
|-----------------|----------------------------------------------------------------------------------------------------------------------------------------------------------------------------------------------------------------------------------------------------------------------------------------------------------------------------------------------------------------------------------------------------|------------------|---------------------------------------------------------------------------------------------------------------------------------------------------------------------------------------------------------------------------------------------------------------------------------------------|--|--|--|--|
|                 | Bronze                                                                                                                                                                                                                                                                                                                                                                                             | Silver           | Gold                                                                                                                                                                                                                                                                                        |  |  |  |  |
| English         | Look at the patterns.  Can you make large and small straight lines in the air with your arms, by waving material or holding two other objects (e.g. crayons)?  In school we dance along to the song Walk Like an Egyptian by The Bangles.  Can you practise writing the letter o correctly?  Remember, o is a short letter, like a tortoise.                                                       | ·                | Look at the patterns. Can you make large and straight lines in the air with your arms, by waving material or holding two other objects (e.g. crayons)? In school we dance along to the song Walk Like an Egyptian by The Bangles.  Can you practise the robot joins in 'ou' and 'ow' words? |  |  |  |  |
| Maths           | Can you complete the Bronze, Silver or Gold Maths challenge on Education City?                                                                                                                                                                                                                                                                                                                     |                  |                                                                                                                                                                                                                                                                                             |  |  |  |  |
| Phonics/Reading | We would like you to use Oxford Owl to access free reading books.  You could also read some of your own story books that you have at home.  Spellings have been set for the week on Spelling Shed and will be updated again on Monday.  Can you read the real and nonsense words on the footballs?  Can you cut and stick or write the real words in the goal and the nonsense words in the crowd? |                  |                                                                                                                                                                                                                                                                                             |  |  |  |  |