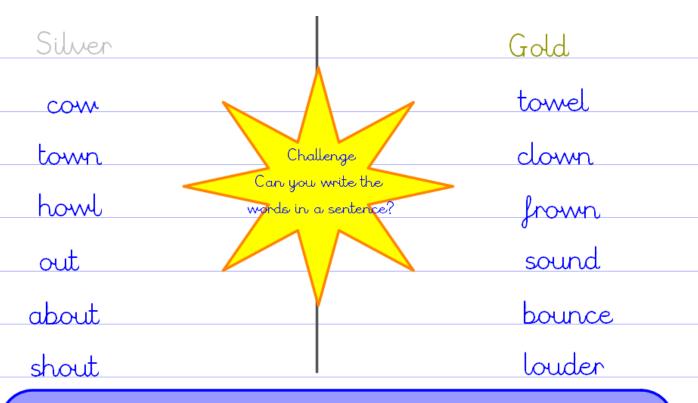

| Year Gr         | roup: Year 1                                                                                                                                                                                                                                                                                                                                                                                       | Date: 10.07.2020 |                                                                                                                                                                                                                                                                                             |  |  |  |  |
|-----------------|----------------------------------------------------------------------------------------------------------------------------------------------------------------------------------------------------------------------------------------------------------------------------------------------------------------------------------------------------------------------------------------------------|------------------|---------------------------------------------------------------------------------------------------------------------------------------------------------------------------------------------------------------------------------------------------------------------------------------------|--|--|--|--|
|                 | Bronze                                                                                                                                                                                                                                                                                                                                                                                             | Silver           | Gold                                                                                                                                                                                                                                                                                        |  |  |  |  |
| English         | Look at the patterns.  Can you make large and small straight lines in the air with your arms, by waving material or holding two other objects (e.g. crayons)?  In school we dance along to the song Walk Like an Egyptian by The Bangles.  Can you practise writing the letter o correctly?  Remember, o is a short letter, like a tortoise.                                                       | ·                | Look at the patterns. Can you make large and straight lines in the air with your arms, by waving material or holding two other objects (e.g. crayons)? In school we dance along to the song Walk Like an Egyptian by The Bangles.  Can you practise the robot joins in 'ou' and 'ow' words? |  |  |  |  |
| Maths           | Can you complete the Bronze, Silver or Gold Maths challenge on Education City?                                                                                                                                                                                                                                                                                                                     |                  |                                                                                                                                                                                                                                                                                             |  |  |  |  |
| Phonics/Reading | We would like you to use Oxford Owl to access free reading books.  You could also read some of your own story books that you have at home.  Spellings have been set for the week on Spelling Shed and will be updated again on Monday.  Can you read the real and nonsense words on the footballs?  Can you cut and stick or write the real words in the goal and the nonsense words in the crowd? |                  |                                                                                                                                                                                                                                                                                             |  |  |  |  |