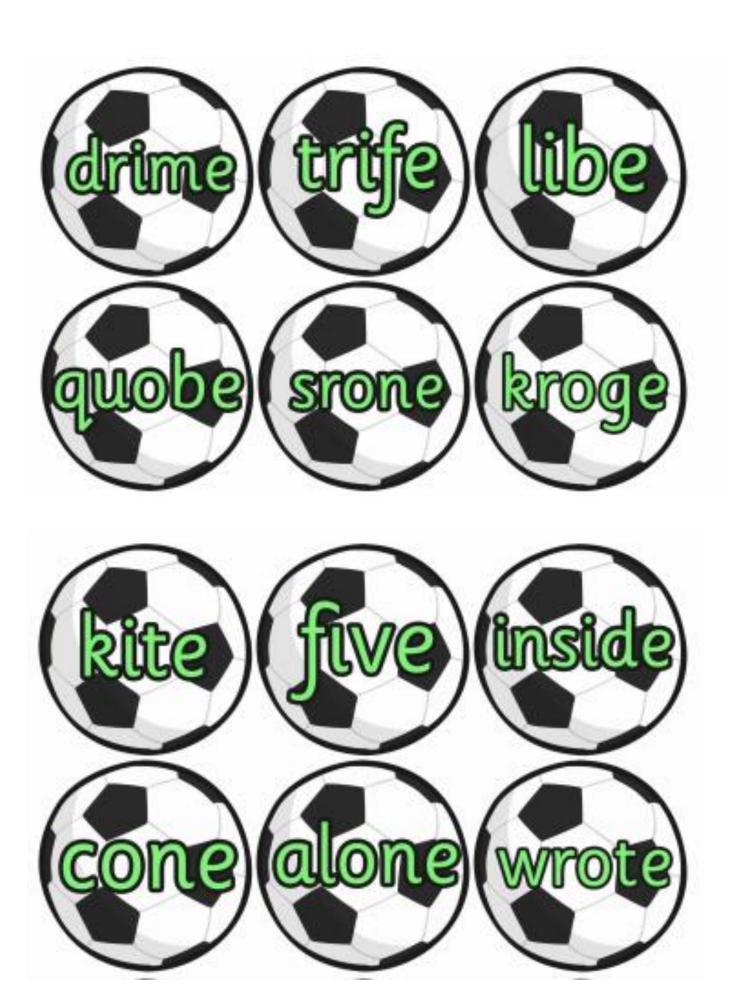

| Year Gr         | roup: Year 1                                                                                                                                                                                                                                                                                                                                                                                       | Date: 10.07.2020 |                                                                                                                                                                                                                                                                                             |  |  |  |  |
|-----------------|----------------------------------------------------------------------------------------------------------------------------------------------------------------------------------------------------------------------------------------------------------------------------------------------------------------------------------------------------------------------------------------------------|------------------|---------------------------------------------------------------------------------------------------------------------------------------------------------------------------------------------------------------------------------------------------------------------------------------------|--|--|--|--|
|                 | Bronze                                                                                                                                                                                                                                                                                                                                                                                             | Silver           | Gold                                                                                                                                                                                                                                                                                        |  |  |  |  |
| English         | Look at the patterns.  Can you make large and small straight lines in the air with your arms, by waving material or holding two other objects (e.g. crayons)?  In school we dance along to the song Walk Like an Egyptian by The Bangles.  Can you practise writing the letter o correctly?  Remember, o is a short letter, like a tortoise.                                                       | ·                | Look at the patterns. Can you make large and straight lines in the air with your arms, by waving material or holding two other objects (e.g. crayons)? In school we dance along to the song Walk Like an Egyptian by The Bangles.  Can you practise the robot joins in 'ou' and 'ow' words? |  |  |  |  |
| Maths           | Can you complete the Bronze, Silver or Gold Maths challenge on Education City?                                                                                                                                                                                                                                                                                                                     |                  |                                                                                                                                                                                                                                                                                             |  |  |  |  |
| Phonics/Reading | We would like you to use Oxford Owl to access free reading books.  You could also read some of your own story books that you have at home.  Spellings have been set for the week on Spelling Shed and will be updated again on Monday.  Can you read the real and nonsense words on the footballs?  Can you cut and stick or write the real words in the goal and the nonsense words in the crowd? |                  |                                                                                                                                                                                                                                                                                             |  |  |  |  |