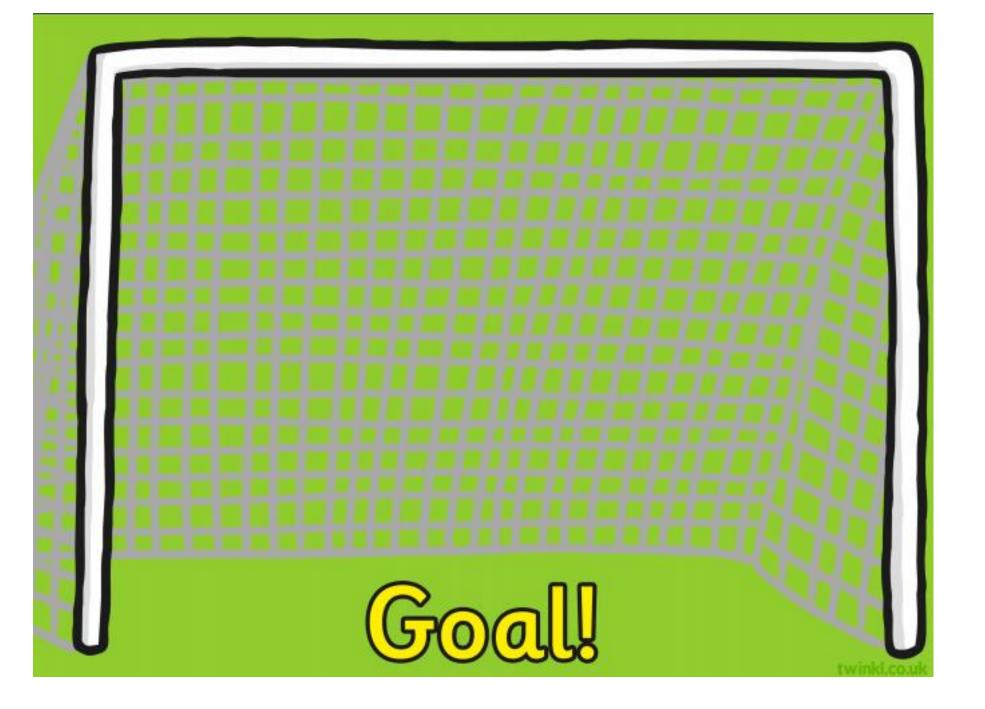

| Year Gr         | roup: Year 1                                                                                                                                                                                                                                                                                                                                                                                       | Date: 10.07.2020 |                                                                                                                                                                                                                                                                                             |  |  |  |  |
|-----------------|----------------------------------------------------------------------------------------------------------------------------------------------------------------------------------------------------------------------------------------------------------------------------------------------------------------------------------------------------------------------------------------------------|------------------|---------------------------------------------------------------------------------------------------------------------------------------------------------------------------------------------------------------------------------------------------------------------------------------------|--|--|--|--|
|                 | Bronze                                                                                                                                                                                                                                                                                                                                                                                             | Silver           | Gold                                                                                                                                                                                                                                                                                        |  |  |  |  |
| English         | Look at the patterns.  Can you make large and small straight lines in the air with your arms, by waving material or holding two other objects (e.g. crayons)?  In school we dance along to the song Walk Like an Egyptian by The Bangles.  Can you practise writing the letter o correctly?  Remember, o is a short letter, like a tortoise.                                                       | ·                | Look at the patterns. Can you make large and straight lines in the air with your arms, by waving material or holding two other objects (e.g. crayons)? In school we dance along to the song Walk Like an Egyptian by The Bangles.  Can you practise the robot joins in 'ou' and 'ow' words? |  |  |  |  |
| Maths           | Can you complete the Bronze, Silver or Gold Maths challenge on Education City?                                                                                                                                                                                                                                                                                                                     |                  |                                                                                                                                                                                                                                                                                             |  |  |  |  |
| Phonics/Reading | We would like you to use Oxford Owl to access free reading books.  You could also read some of your own story books that you have at home.  Spellings have been set for the week on Spelling Shed and will be updated again on Monday.  Can you read the real and nonsense words on the footballs?  Can you cut and stick or write the real words in the goal and the nonsense words in the crowd? |                  |                                                                                                                                                                                                                                                                                             |  |  |  |  |