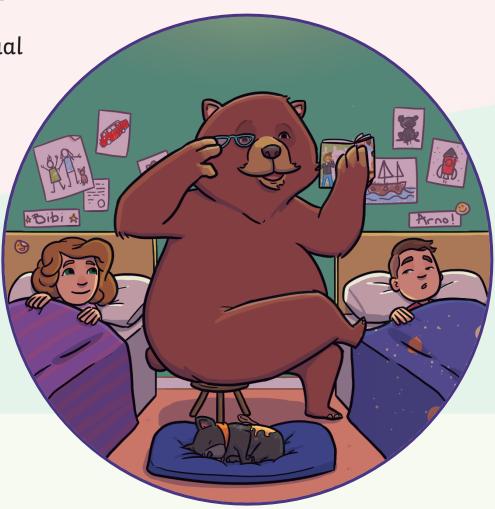

# The Bear Babysitter

The bear has a rather unusual job, for a bear.

The bear is a babysitter.

## The Bear Babysitter

The bear finishes babysitting Arno and Bibi.

Where will the bear find someone else to babysit?