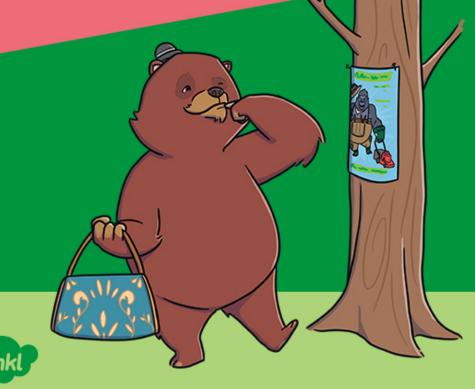

# The Bear Babysitter

The bear has a rather unusual job, for a bear.

The bear is a babysitter.

## The Bear Babysitter

The bear finishes babysitting Arno and Bibi.

Where will the bear find someone else to babysit?

## The Gorilla Gardener

Let's read the poster together.

What do you notice about the way it is written?

The poster is using command sentences to persuade us to book the gorilla gardener.