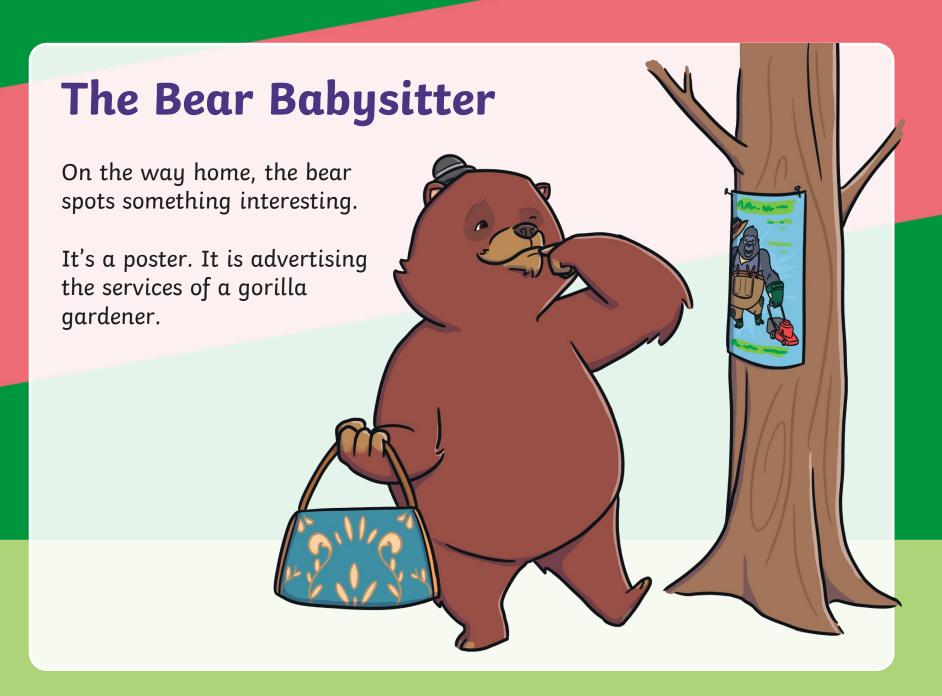

# The Bear Babysitter

The bear has a rather unusual job, for a bear.

The bear is a babysitter.

## The Bear Babysitter

The bear finishes babysitting Arno and Bibi.

Where will the bear find someone else to babysit?

## The Gorilla Gardener

Let's read the poster together.

What do you notice about the way it is written?

The poster is using command sentences to persuade us to book the gorilla gardener.