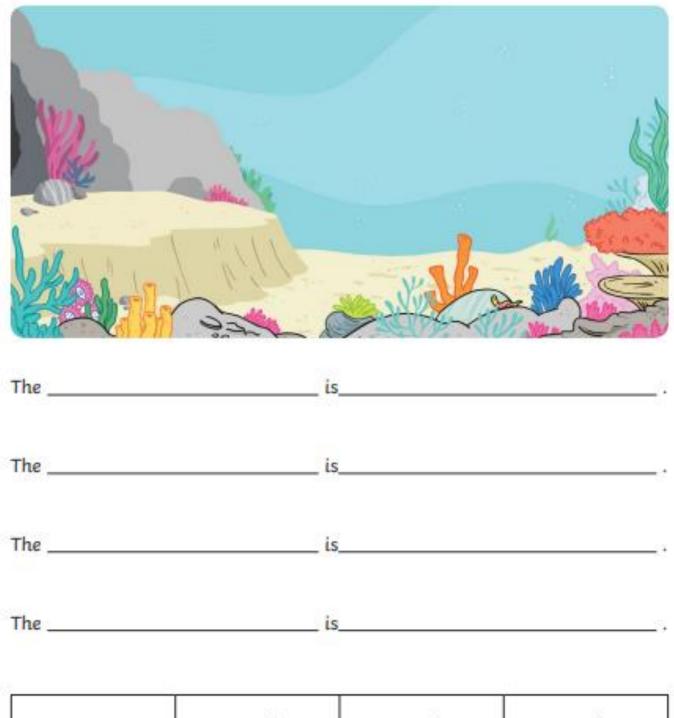

## **Starry-Eyed Stan**

Can you describe the setting?

| ocean | coral | sand | rock |  |
|-------|-------|------|------|--|
| ocean | coral | sand | rock |  |

# **Starry-Eyed Stan**

Can you describe the setting?