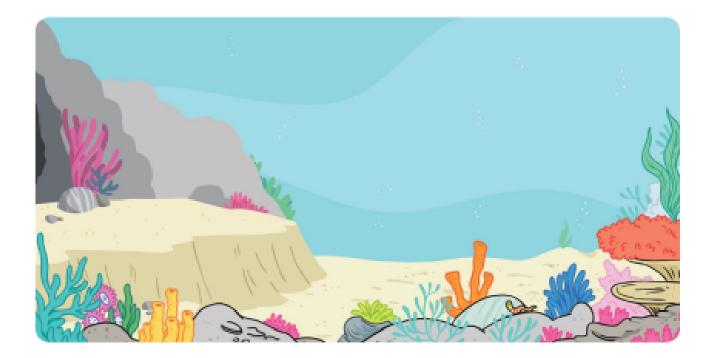

|                  |  |  |  |  |  |  |
| Phonics | Log in to use education city and play any phonics and spelling game you like – If year two is too tricky try year one and if you want a challenge try year 3!!                                                                                          |                  |  |  |  |  |  |  |

Unless otherwise specified, please complete the tasks in either your home learning book or print out the document below.

## **Starry-Eyed Stan**

Can you describe the setting?



| ocean | coral | sand | rock |  |
|-------|-------|------|------|--|
| ocean | coral | sand | rock |  |





## **Starry-Eyed Stan**

Can you describe the setting?





# **Starry-Eyed Stan**

Can you describe the setting?







## **Starry-Eyed Stan Addition Mosaic**

 $15 = \mu ellow$ 

5 = black

#### Addition

Solve the maths problems to reveal the hidden picture.

Each answer has a special colour.

20 = blue

| 20 = blue |        | 15 = yellow |        |        | 5 = DLACR |        |        |        |
|-----------|--------|-------------|--------|--------|-----------|--------|--------|--------|
| 0 + 20    | 8 + 12 | 5 + 15      | 20 + 0 | 7 + 13 | 3 + 17    | 8 + 12 | 13 + 7 | 4 + 16 |
| 6 + 14    | 9 + 11 | 10 + 10     | 3 + 17 | 0 + 15 | 2 + 18    | 9 + 11 | 14 + 6 | 8 + 12 |
| 19 + 1    | 8 + 12 | 15 + 5      | 2 + 18 | 4 + 11 | 16 + 4    | 17 + 3 | 5 + 15 | 20 + 0 |
| 6 + 14    | 6 + 9  | 15 + 0      | 1 + 14 | 10 + 5 | 12 + 3    | 7 + 8  |