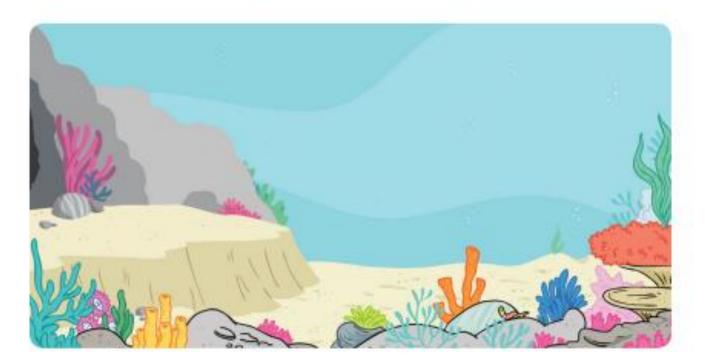

|                  |  |  |  |  |  |  |
| Phonics | Log in to use education city and play any phonics and spelling game you like – If year two is too tricky try year one and if you want a challenge try year 3!!                                                                                          |                  |  |  |  |  |  |  |

Unless otherwise specified, please complete the tasks in either your home learning book or print out the document below.

## **Starry-Eyed Stan**

Can you describe the setting?



| ocean | coral | sand | rock |  |
|-------|-------|------|------|--|
| ocean | coral | sand | rock |  |





## **Starry-Eyed Stan**

Can you describe the setting?





# **Starry-Eyed Stan**

Can you describe the setting?







## **Starry-Eyed Stan Addition Mosaic**

 $15 = \mu ellow$ 

5 = black

#### Addition

Solve the maths problems to reveal the hidden picture.

Each answer has a special colour.

20 = blue

| 20 = blue |        | 15 = yellow |        |        | 5 = DLACR |        |        |        |
|-----------|--------|-------------|--------|--------|-----------|--------|--------|--------|
| 0 + 20    | 8 + 12 | 5 + 15      | 20 + 0 | 7 + 13 | 3 + 17    | 8 + 12 | 13 + 7 | 4 + 16 |
| 6 + 14    | 9 + 11 | 10 + 10     | 3 + 17 | 0 + 15 | 2 + 18    | 9 + 11 | 14 + 6 | 8 + 12 |
| 19 + 1    | 8 + 12 | 15 + 5      | 2 + 18 | 4 + 11 | 16 + 4    | 17 + 3 | 5 + 15 | 20 + 0 |
| 6 + 14    | 6 + 9  | 15 + 0      | 1 + 14 | 10 + 5 | 12 + 3    | 7 + 8  | 5 + 10 | 6 + 14 |
| 13 + 7    | 3 + 17 | 7 + 8       | 1 +