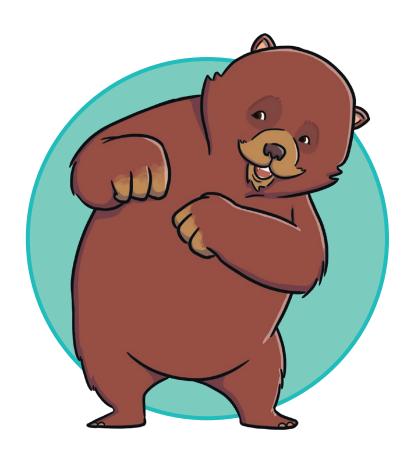

## Describe the Bear

Choose the words and phrases that describe the bear.

furry scary scaly kind friendly fluffy small ears orange huge ears brown green black nose pink nose big little eyes enormous small big eyes tiny

## Describe the Bear

Choose the words and phrases that describe the bear.
Can you add any of your own?

| tiny       |  |  |
|------------|--|--|
| scary      |  |  |
| friendly   |  |  |
| small ears |  |  |
| huge ears  |  |  |
|            |  |  |
|            |  |  |
|            |  |  |
|            |  |  |
|            |  |  |

## Describe the Bear

Write some words and phrases that describe the bear.