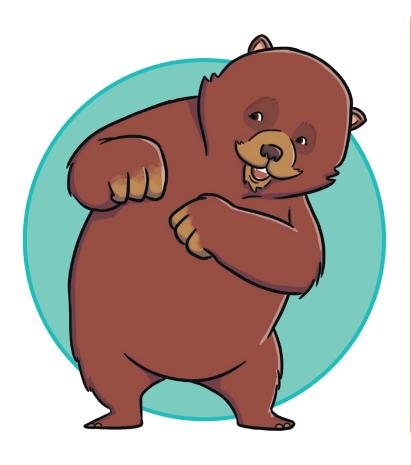

## Describe the Bear

Choose the words and phrases that describe the bear.

furry scary scaly kind friendly fluffy small ears orange huge ears brown green black nose pink nose big little eyes enormous small big eyes tiny

## Describe the Bear

Choose the words and phrases that describe the bear.
Can you add any of your own?

| tiny       |  |  |
|------------|--|--|
| scary      |  |  |
| friendly   |  |  |
| small ears |  |  |
| huge ears  |  |  |
|            |  |  |
|            |  |  |
|            |  |  |
|            |  |  |
|            |  |  |

## Describe the Bear

Write some words and phrases that describe the bear.