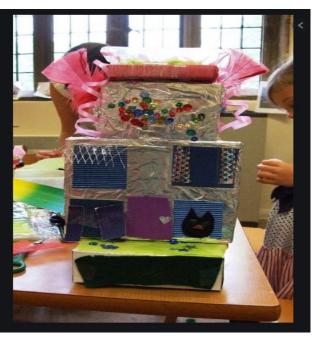

Please find todays learning tasks below.

The table below explains the tasks and you will find the resources underneath.

| Year group: Nursery                    |                                                                                                                                                                                                                                                                                                               | Date: 21.05.2020                                                                                                                                                                                                |                                                                                                                                                                                                                                                                                                    |
|----------------------------------------|---------------------------------------------------------------------------------------------------------------------------------------------------------------------------------------------------------------------------------------------------------------------------------------------------------------|-----------------------------------------------------------------------------------------------------------------------------------------------------------------------------------------------------------------|----------------------------------------------------------------------------------------------------------------------------------------------------------------------------------------------------------------------------------------------------------------------------------------------------|
|                                        | Challenge 1                                                                                                                                                                                                                                                                                                   | Challenge 2                                                                                                                                                                                                     | Challenge 3                                                                                                                                                                                                                                                                                        |
| Expressive<br>Arts and<br>Imagination. | What building resources do<br>you have at home?                                                                                                                                                                                                                                                               | What building resources do<br>you have at home?                                                                                                                                                                 | What building resources do<br>you have at home?                                                                                                                                                                                                                                                    |
|                                        | Can you use sand or wet<br>compost and your bricks to<br>create a big wall or building?<br>Do you have diggers to help<br>you?<br>What recycling do you have?<br>Can you create a model of your<br>choice?<br>Can you create a building out<br>of paper, straws, lolly pop<br>sticks? You could also use play | Can you use sand and your<br>bricks to create a big wall or<br>building?                                                                                                                                        | Can you use sand and your<br>bricks to create a big wall or<br>building?                                                                                                                                                                                                                           |
|                                        |                                                                                                                                                                                                                                                                                                               | What recycling do you have?<br>Can you create a model of<br>your choice?                                                                                                                                        | What recycling do you have?<br>Can you create a model of<br>your choice?                                                                                                                                                                                                                           |
|                                        |                                                                                                                                                                                                                                                                                                               | Can you create a building out<br>of paper, straws, lolly pop<br>sticks? You could also use play<br>-doh or plasticine to<br>construct together.                                                                 | Can you create a building out<br>of paper, straws, lolly pop<br>sticks? You could also use<br>play-doh or plasticine to<br>construct together.                                                                                                                                                     |
|                                        | -doh or plasticine to construct<br>together.                                                                                                                                                                                                                                                                  | You could paint it when its<br>finished.                                                                                                                                                                        | You could paint it when its<br>finished.                                                                                                                                                                                                                                                           |
|                                        | You could paint your model you<br>have built when its finished.<br>There are some examples                                                                                                                                                                                                                    | There are some examples<br>below.                                                                                                                                                                               | There are some examples<br>below.                                                                                                                                                                                                                                                                  |
| Technology.                            | below.<br>Can you access crickweb and<br>play some games. Practice<br>using your mouse control.                                                                                                                                                                                                               | Can you access crickweb and<br>play some games. Practice<br>using your mouse control.                                                                                                                           | Can you access crickweb and<br>play some games. Practice<br>using your mouse control.                                                                                                                                                                                                              |
|                                        | Do you have a drawing app on<br>your ipad or computer? Can<br>you use it to draw a builder, a<br>big truck or digger and a big<br>building of your choice on a<br>building site.                                                                                                                              | Do you have a drawing app on<br>your ipad or computer? Can<br>you use it to draw a builder, a<br>big truck or digger and a big<br>building of your choice on a<br>building site.                                | Do you have a drawing app on<br>your ipad or computer? Can<br>you use it to draw a builder, a<br>big truck or digger and a big<br>building of your choice on a<br>building site.                                                                                                                   |
| Phonics/<br>Reading                    | Share a favourite story<br>together. Can you act out the<br>story together? You could<br>make some puppets resembling<br>the characters to use as<br>props.                                                                                                                                                   | Share a favourite story<br>together. Can you act out the<br>story together? You could<br>make some puppets<br>resembling the characters to<br>use as props. Retell the story,<br>the beginning, middle and end. | Share a favourite story<br>together. Can you act out the<br>story together? You could<br>make some puppets<br>resembling the characters to<br>use as props. Retell the story,<br>the beginning, middle and end.<br>You could also change some<br>parts of the story using your<br>own imagination. |
| Wellbeing                              | Enjoy some baking or cooking<br>together.                                                                                                                                                                                                                                                                     | Enjoy some baking or cooking<br>together.                                                                                                                                                                       | Enjoy some baking or cooking<br>together.                                                                                                                                                                                                                                                          |
|                                        | Make yourselves a picnic<br>together to enjoy in the<br>garden with your teddies or<br>dollies!                                                                                                                                                                                                               | Make yourselves a picnic<br>together to enjoy in the<br>garden with your teddies or<br>dollies!                                                                                                                 | Make yourselves a picnic<br>together to enjoy in the<br>garden with your teddies or<br>dollies!                                                                                                                                                                                                    |