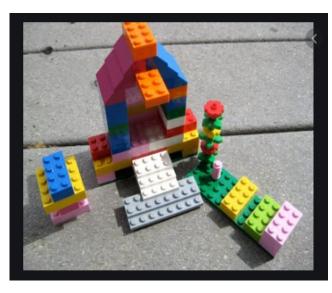

Please find todays learning tasks below.

The table below explains the tasks and you will find the resources underneath.

| Year group: Nursery                    |                                                                                                                                                                                                                                                                                                               | Date: 21.05.2020                                                                                                                                                                                                |                                                                                                                                                                                                                                                                                                    |
|----------------------------------------|---------------------------------------------------------------------------------------------------------------------------------------------------------------------------------------------------------------------------------------------------------------------------------------------------------------|-----------------------------------------------------------------------------------------------------------------------------------------------------------------------------------------------------------------|----------------------------------------------------------------------------------------------------------------------------------------------------------------------------------------------------------------------------------------------------------------------------------------------------|
|                                        | Challenge 1                                                                                                                                                                                                                                                                                                   | Challenge 2                                                                                                                                                                                                     | Challenge 3                                                                                                                                                                                                                                                                                        |
| Expressive<br>Arts and<br>Imagination. | What building resources do<br>you have at home?                                                                                                                                                                                                                                                               | What building resources do<br>you have at home?                                                                                                                                                                 | What building resources do<br>you have at home?                                                                                                                                                                                                                                                    |
|                                        | Can you use sand or wet<br>compost and your bricks to<br>create a big wall or building?<br>Do you have diggers to help<br>you?<br>What recycling do you have?<br>Can you create a model of your<br>choice?<br>Can you create a building out<br>of paper, straws, lolly pop<br>sticks? You could also use play | Can you use sand and your<br>bricks to create a big wall or<br>building?                                                                                                                                        | Can you use sand and your<br>bricks to create a big wall or<br>building?                                                                                                                                                                                                                           |
|                                        |                                                                                                                                                                                                                                                                                                               | What recycling do you have?<br>Can you create a model of<br>your choice?                                                                                                                                        | What recycling do you have?<br>Can you create a model of<br>your choice?                                                                                                                                                                                                                           |
|                                        |                                                                                                                                                                                                                                                                                                               | Can you create a building out<br>of paper, straws, lolly pop<br>sticks? You could also use play<br>-doh or plasticine to<br>construct together.                                                                 | Can you create a building out<br>of paper, straws, lolly pop<br>sticks? You could also use<br>play-doh or plasticine to<br>construct together.                                                                                                                                                     |
|                                        | -doh or plasticine to construct<br>together.                                                                                                                                                                                                                                                                  | You could paint it when its<br>finished.                                                                                                                                                                        | You could paint it when its<br>finished.                                                                                                                                                                                                                                                           |
|                                        | You could paint your model you<br>have built when its finished.<br>There are some examples                                                                                                                                                                                                                    | There are some examples<br>below.                                                                                                                                                                               | There are some examples<br>below.                                                                                                                                                                                                                                                                  |
| Technology.                            | below.<br>Can you access crickweb and<br>play some games. Practice<br>using your mouse control.                                                                                                                                                                                                               | Can you access crickweb and<br>play some games. Practice<br>using your mouse control.                                                                                                                           | Can you access crickweb and<br>play some games. Practice<br>using your mouse control.                                                                                                                                                                                                              |
|                                        | Do you have a drawing app on<br>your ipad or computer? Can<br>you use it to draw a builder, a<br>big truck or digger and a big<br>building of your choice on a<br>building site.                                                                                                                              | Do you have a drawing app on<br>your ipad or computer? Can<br>you use it to draw a builder, a<br>big truck or digger and a big<br>building of your choice on a<br>building site.                                | Do you have a drawing app on<br>your ipad or computer? Can<br>you use it to draw a builder, a<br>big truck or digger and a big<br>building of your choice on a<br>building site.                                                                                                                   |
| Phonics/<br>Reading                    | Share a favourite story<br>together. Can you act out the<br>story together? You could<br>make some puppets resembling<br>the characters to use as<br>props.                                                                                                                                                   | Share a favourite story<br>together. Can you act out the<br>story together? You could<br>make some puppets<br>resembling the characters to<br>use as props. Retell the story,<br>the beginning, middle and end. | Share a favourite story<br>together. Can you act out the<br>story together? You could<br>make some puppets<br>resembling the characters to<br>use as props. Retell the story,<br>the beginning, middle and end.<br>You could also change some<br>parts of the story using your<br>own imagination. |
| Wellbeing                              | Enjoy some baking or cooking<br>together.                                                                                                                                                                                                                                                                     | Enjoy some baking or cooking<br>together.                                                                                                                                                                       | Enjoy some baking or cooking<br>together.                                                                                                                                                                                                                                                          |
|                                        | Make yourselves a picnic<br>together to enjoy in the<br>garden with your teddies or<br>dollies!                                                                                                                                                                                                               | Make yourselves a picnic<br>together to enjoy in the<br>garden with your teddies or<br>dollies!                                                                                                                 | Make yourselves a picnic<br>together to enjoy in the<br>garden with your teddies or<br>dollies!                                                                                                                                                                                                    |