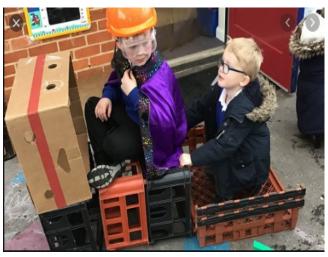

Please find todays learning tasks below.

The table below explains the tasks and you will find the resources underneath.

| Year group: Nursery                    |                                                                                                                                                                                                                                                                                                               | Date: 21.05.2020                                                                                                                                                                                                |                                                                                                                                                                                                                                                                                                    |
|----------------------------------------|---------------------------------------------------------------------------------------------------------------------------------------------------------------------------------------------------------------------------------------------------------------------------------------------------------------|-----------------------------------------------------------------------------------------------------------------------------------------------------------------------------------------------------------------|----------------------------------------------------------------------------------------------------------------------------------------------------------------------------------------------------------------------------------------------------------------------------------------------------|
|                                        | Challenge 1                                                                                                                                                                                                                                                                                                   | Challenge 2                                                                                                                                                                                                     | Challenge 3                                                                                                                                                                                                                                                                                        |
| Expressive<br>Arts and<br>Imagination. | What building resources do<br>you have at home?                                                                                                                                                                                                                                                               | What building resources do<br>you have at home?                                                                                                                                                                 | What building resources do<br>you have at home?                                                                                                                                                                                                                                                    |
|                                        | Can you use sand or wet<br>compost and your bricks to<br>create a big wall or building?<br>Do you have diggers to help<br>you?<br>What recycling do you have?<br>Can you create a model of your<br>choice?<br>Can you create a building out<br>of paper, straws, lolly pop<br>sticks? You could also use play | Can you use sand and your<br>bricks to create a big wall or<br>building?                                                                                                                                        | Can you use sand and your<br>bricks to create a big wall or<br>building?                                                                                                                                                                                                                           |
|                                        |                                                                                                                                                                                                                                                                                                               | What recycling do you have?<br>Can you create a model of<br>your choice?                                                                                                                                        | What recycling do you have?<br>Can you create a model of<br>your choice?                                                                                                                                                                                                                           |
|                                        |                                                                                                                                                                                                                                                                                                               | Can you create a building out<br>of paper, straws, lolly pop<br>sticks? You could also use play<br>-doh or plasticine to<br>construct together.                                                                 | Can you create a building out<br>of paper, straws, lolly pop<br>sticks? You could also use<br>play-doh or plasticine to<br>construct together.                                                                                                                                                     |
|                                        | -doh or plasticine to construct<br>together.                                                                                                                                                                                                                                                                  | You could paint it when its<br>finished.                                                                                                                                                                        | You could paint it when its<br>finished.                                                                                                                                                                                                                                                           |
|                                        | You could paint your model you<br>have built when its finished.<br>There are some examples                                                                                                                                                                                                                    | There are some examples<br>below.                                                                                                                                                                               | There are some examples<br>below.                                                                                                                                                                                                                                                                  |
| Technology.                            | below.<br>Can you access crickweb and<br>play some games. Practice<br>using your mouse control.                                                                                                                                                                                                               | Can you access crickweb and<br>play some games. Practice<br>using your mouse control.                                                                                                                           | Can you access crickweb and<br>play some games. Practice<br>using your mouse control.                                                                                                                                                                                                              |
|                                        | Do you have a drawing app on<br>your ipad or computer? Can<br>you use it to draw a builder, a<br>big truck or digger and a big<br>building of your choice on a<br>building site.                                                                                                                              | Do you have a drawing app on<br>your ipad or computer? Can<br>you use it to draw a builder, a<br>big truck or digger and a big<br>building of your choice on a<br>building site.                                | Do you have a drawing app on<br>your ipad or computer? Can<br>you use it to draw a builder, a<br>big truck or digger and a big<br>building of your choice on a<br>building site.                                                                                                                   |
| Phonics/<br>Reading                    | Share a favourite story<br>together. Can you act out the<br>story together? You could<br>make some puppets resembling<br>the characters to use as<br>props.                                                                                                                                                   | Share a favourite story<br>together. Can you act out the<br>story together? You could<br>make some puppets<br>resembling the characters to<br>use as props. Retell the story,<br>the beginning, middle and end. | Share a favourite story<br>together. Can you act out the<br>story together? You could<br>make some puppets<br>resembling the characters to<br>use as props. Retell the story,<br>the beginning, middle and end.<br>You could also change some<br>parts of the story using your<br>own imagination. |
| Wellbeing                              | Enjoy some baking or cooking<br>together.                                                                                                                                                                                                                                                                     | Enjoy some baking or cooking<br>together.                                                                                                                                                                       | Enjoy some baking or cooking<br>together.                                                                                                                                                                                                                                                          |
|                                        | Make yourselves a picnic<br>together to enjoy in the<br>garden with your teddies or<br>dollies!                                                                                                                                                                                                               | Make yourselves a picnic<br>together to enjoy in the<br>garden with your teddies or<br>dollies!                                                                                                                 | Make yourselves a picnic<br>together to enjoy in the<br>garden with your teddies or<br>dollies!                                                                                                                                                                                                    |