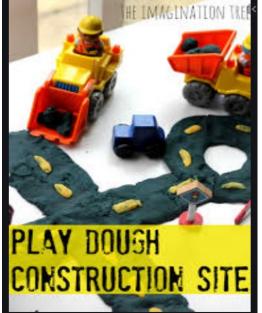

Please find todays learning tasks below.

The table below explains the tasks and you will find the resources underneath.

| Year group: Nursery                    |                                                                                                                                                                                                                                                                                                               | Date: 21.05.2020                                                                                                                                                                                                |                                                                                                                                                                                                                                                                                                    |
|----------------------------------------|---------------------------------------------------------------------------------------------------------------------------------------------------------------------------------------------------------------------------------------------------------------------------------------------------------------|-----------------------------------------------------------------------------------------------------------------------------------------------------------------------------------------------------------------|----------------------------------------------------------------------------------------------------------------------------------------------------------------------------------------------------------------------------------------------------------------------------------------------------|
|                                        | Challenge 1                                                                                                                                                                                                                                                                                                   | Challenge 2                                                                                                                                                                                                     | Challenge 3                                                                                                                                                                                                                                                                                        |
| Expressive<br>Arts and<br>Imagination. | What building resources do<br>you have at home?                                                                                                                                                                                                                                                               | What building resources do<br>you have at home?                                                                                                                                                                 | What building resources do<br>you have at home?                                                                                                                                                                                                                                                    |
|                                        | Can you use sand or wet<br>compost and your bricks to<br>create a big wall or building?<br>Do you have diggers to help<br>you?<br>What recycling do you have?<br>Can you create a model of your<br>choice?<br>Can you create a building out<br>of paper, straws, lolly pop<br>sticks? You could also use play | Can you use sand and your<br>bricks to create a big wall or<br>building?                                                                                                                                        | Can you use sand and your<br>bricks to create a big wall or<br>building?                                                                                                                                                                                                                           |
|                                        |                                                                                                                                                                                                                                                                                                               | What recycling do you have?<br>Can you create a model of<br>your choice?                                                                                                                                        | What recycling do you have?<br>Can you create a model of<br>your choice?                                                                                                                                                                                                                           |
|                                        |                                                                                                                                                                                                                                                                                                               | Can you create a building out<br>of paper, straws, lolly pop<br>sticks? You could also use play<br>-doh or plasticine to<br>construct together.                                                                 | Can you create a building out<br>of paper, straws, lolly pop<br>sticks? You could also use<br>play-doh or plasticine to<br>construct together.                                                                                                                                                     |
|                                        | -doh or plasticine to construct<br>together.                                                                                                                                                                                                                                                                  | You could paint it when its<br>finished.                                                                                                                                                                        | You could paint it when its<br>finished.                                                                                                                                                                                                                                                           |
|                                        | You could paint your model you<br>have built when its finished.<br>There are some examples                                                                                                                                                                                                                    | There are some examples<br>below.                                                                                                                                                                               | There are some examples<br>below.                                                                                                                                                                                                                                                                  |
| Technology.                            | below.<br>Can you access crickweb and<br>play some games. Practice<br>using your mouse control.                                                                                                                                                                                                               | Can you access crickweb and<br>play some games. Practice<br>using your mouse control.                                                                                                                           | Can you access crickweb and<br>play some games. Practice<br>using your mouse control.                                                                                                                                                                                                              |
|                                        | Do you have a drawing app on<br>your ipad or computer? Can<br>you use it to draw a builder, a<br>big truck or digger and a big<br>building of your choice on a<br>building site.                                                                                                                              | Do you have a drawing app on<br>your ipad or computer? Can<br>you use it to draw a builder, a<br>big truck or digger and a big<br>building of your choice on a<br>building site.                                | Do you have a drawing app on<br>your ipad or computer? Can<br>you use it to draw a builder, a<br>big truck or digger and a big<br>building of your choice on a<br>building site.                                                                                                                   |
| Phonics/<br>Reading                    | Share a favourite story<br>together. Can you act out the<br>story together? You could<br>make some puppets resembling<br>the characters to use as<br>props.                                                                                                                                                   | Share a favourite story<br>together. Can you act out the<br>story together? You could<br>make some puppets<br>resembling the characters to<br>use as props. Retell the story,<br>the beginning, middle and end. | Share a favourite story<br>together. Can you act out the<br>story together? You could<br>make some puppets<br>resembling the characters to<br>use as props. Retell the story,<br>the beginning, middle and end.<br>You could also change some<br>parts of the story using your<br>own imagination. |
| Wellbeing                              | Enjoy some baking or cooking<br>together.                                                                                                                                                                                                                                                                     | Enjoy some baking or cooking<br>together.                                                                                                                                                                       | Enjoy some baking or cooking<br>together.                                                                                                                                                                                                                                                          |
|                                        | Make yourselves a picnic<br>together to enjoy in the<br>garden with your teddies or<br>dollies!                                                                                                                                                                                                               | Make yourselves a picnic<br>together to enjoy in the<br>garden with your teddies or<br>dollies!                                                                                                                 | Make yourselves a picnic<br>together to enjoy in the<br>garden with your teddies or<br>dollies!                                                                                                                                                                                                    |