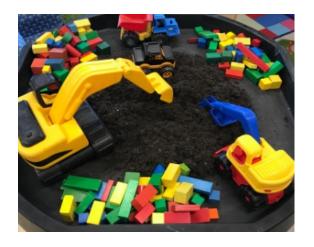

Please find todays learning tasks below.

The table below explains the tasks and you will find the resources underneath.

| Year group: Nursery                    |                                                                                                                                                                                                                                                                                                               | Date: 21.05.2020                                                                                                                                                                                                |                                                                                                                                                                                                                                                                                                    |
|----------------------------------------|---------------------------------------------------------------------------------------------------------------------------------------------------------------------------------------------------------------------------------------------------------------------------------------------------------------|-----------------------------------------------------------------------------------------------------------------------------------------------------------------------------------------------------------------|----------------------------------------------------------------------------------------------------------------------------------------------------------------------------------------------------------------------------------------------------------------------------------------------------|
|                                        | Challenge 1                                                                                                                                                                                                                                                                                                   | Challenge 2                                                                                                                                                                                                     | Challenge 3                                                                                                                                                                                                                                                                                        |
| Expressive<br>Arts and<br>Imagination. | What building resources do<br>you have at home?                                                                                                                                                                                                                                                               | What building resources do<br>you have at home?                                                                                                                                                                 | What building resources do<br>you have at home?                                                                                                                                                                                                                                                    |
|                                        | Can you use sand or wet<br>compost and your bricks to<br>create a big wall or building?<br>Do you have diggers to help<br>you?<br>What recycling do you have?<br>Can you create a model of your<br>choice?<br>Can you create a building out<br>of paper, straws, lolly pop<br>sticks? You could also use play | Can you use sand and your<br>bricks to create a big wall or<br>building?                                                                                                                                        | Can you use sand and your<br>bricks to create a big wall or<br>building?                                                                                                                                                                                                                           |
|                                        |                                                                                                                                                                                                                                                                                                               | What recycling do you have?<br>Can you create a model of<br>your choice?                                                                                                                                        | What recycling do you have?<br>Can you create a model of<br>your choice?                                                                                                                                                                                                                           |
|                                        |                                                                                                                                                                                                                                                                                                               | Can you create a building out<br>of paper, straws, lolly pop<br>sticks? You could also use play<br>-doh or plasticine to<br>construct together.                                                                 | Can you create a building out<br>of paper, straws, lolly pop<br>sticks? You could also use<br>play-doh or plasticine to<br>construct together.                                                                                                                                                     |
|                                        | -doh or plasticine to construct<br>together.                                                                                                                                                                                                                                                                  | You could paint it when its<br>finished.                                                                                                                                                                        | You could paint it when its<br>finished.                                                                                                                                                                                                                                                           |
|                                        | You could paint your model you<br>have built when its finished.<br>There are some examples                                                                                                                                                                                                                    | There are some examples<br>below.                                                                                                                                                                               | There are some examples<br>below.                                                                                                                                                                                                                                                                  |
| Technology.                            | below.<br>Can you access crickweb and<br>play some games. Practice<br>using your mouse control.                                                                                                                                                                                                               | Can you access crickweb and<br>play some games. Practice<br>using your mouse control.                                                                                                                           | Can you access crickweb and<br>play some games. Practice<br>using your mouse control.                                                                                                                                                                                                              |
|                                        | Do you have a drawing app on<br>your ipad or computer? Can<br>you use it to draw a builder, a<br>big truck or digger and a big<br>building of your choice on a<br>building site.                                                                                                                              | Do you have a drawing app on<br>your ipad or computer? Can<br>you use it to draw a builder, a<br>big truck or digger and a big<br>building of your choice on a<br>building site.                                | Do you have a drawing app on<br>your ipad or computer? Can<br>you use it to draw a builder, a<br>big truck or digger and a big<br>building of your choice on a<br>building site.                                                                                                                   |
| Phonics/<br>Reading                    | Share a favourite story<br>together. Can you act out the<br>story together? You could<br>make some puppets resembling<br>the characters to use as<br>props.                                                                                                                                                   | Share a favourite story<br>together. Can you act out the<br>story together? You could<br>make some puppets<br>resembling the characters to<br>use as props. Retell the story,<br>the beginning, middle and end. | Share a favourite story<br>together. Can you act out the<br>story together? You could<br>make some puppets<br>resembling the characters to<br>use as props. Retell the story,<br>the beginning, middle and end.<br>You could also change some<br>parts of the story using your<br>own imagination. |
| Wellbeing                              | Enjoy some baking or cooking<br>together.                                                                                                                                                                                                                                                                     | Enjoy some baking or cooking<br>together.                                                                                                                                                                       | Enjoy some baking or cooking<br>together.                                                                                                                                                                                                                                                          |
|                                        | Make yourselves a picnic<br>together to enjoy in the<br>garden with your teddies or<br>dollies!                                                                                                                                                                                                               | Make yourselves a picnic<br>together to enjoy in the<br>garden with your teddies or<br>dollies!                                                                                                                 | Make yourselves a picnic<br>together to enjoy in the<br>garden with your teddies or<br>dollies!                                                                                                                                                                                                    |