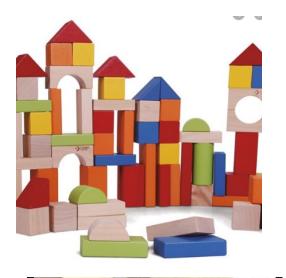

Please find todays learning tasks below.

The table below explains the tasks and you will find the resources underneath.

| Year group: Nursery                    |                                                                                                                                                                                                                                                                                                               | Date: 21.05.2020                                                                                                                                                                                                |                                                                                                                                                                                                                                                                                                    |
|----------------------------------------|---------------------------------------------------------------------------------------------------------------------------------------------------------------------------------------------------------------------------------------------------------------------------------------------------------------|-----------------------------------------------------------------------------------------------------------------------------------------------------------------------------------------------------------------|----------------------------------------------------------------------------------------------------------------------------------------------------------------------------------------------------------------------------------------------------------------------------------------------------|
|                                        | Challenge 1                                                                                                                                                                                                                                                                                                   | Challenge 2                                                                                                                                                                                                     | Challenge 3                                                                                                                                                                                                                                                                                        |
| Expressive<br>Arts and<br>Imagination. | What building resources do<br>you have at home?                                                                                                                                                                                                                                                               | What building resources do<br>you have at home?                                                                                                                                                                 | What building resources do<br>you have at home?                                                                                                                                                                                                                                                    |
|                                        | Can you use sand or wet<br>compost and your bricks to<br>create a big wall or building?<br>Do you have diggers to help<br>you?<br>What recycling do you have?<br>Can you create a model of your<br>choice?<br>Can you create a building out<br>of paper, straws, lolly pop<br>sticks? You could also use play | Can you use sand and your<br>bricks to create a big wall or<br>building?                                                                                                                                        | Can you use sand and your<br>bricks to create a big wall or<br>building?                                                                                                                                                                                                                           |
|                                        |                                                                                                                                                                                                                                                                                                               | What recycling do you have?<br>Can you create a model of<br>your choice?                                                                                                                                        | What recycling do you have?<br>Can you create a model of<br>your choice?                                                                                                                                                                                                                           |
|                                        |                                                                                                                                                                                                                                                                                                               | Can you create a building out<br>of paper, straws, lolly pop<br>sticks? You could also use play<br>-doh or plasticine to<br>construct together.                                                                 | Can you create a building out<br>of paper, straws, lolly pop<br>sticks? You could also use<br>play-doh or plasticine to<br>construct together.                                                                                                                                                     |
|                                        | -doh or plasticine to construct<br>together.                                                                                                                                                                                                                                                                  | You could paint it when its<br>finished.                                                                                                                                                                        | You could paint it when its<br>finished.                                                                                                                                                                                                                                                           |
|                                        | You could paint your model you<br>have built when its finished.<br>There are some examples                                                                                                                                                                                                                    | There are some examples<br>below.                                                                                                                                                                               | There are some examples<br>below.                                                                                                                                                                                                                                                                  |
| Technology.                            | below.<br>Can you access crickweb and<br>play some games. Practice<br>using your mouse control.                                                                                                                                                                                                               | Can you access crickweb and<br>play some games. Practice<br>using your mouse control.                                                                                                                           | Can you access crickweb and<br>play some games. Practice<br>using your mouse control.                                                                                                                                                                                                              |
|                                        | Do you have a drawing app on<br>your ipad or computer? Can<br>you use it to draw a builder, a<br>big truck or digger and a big<br>building of your choice on a<br>building site.                                                                                                                              | Do you have a drawing app on<br>your ipad or computer? Can<br>you use it to draw a builder, a<br>big truck or digger and a big<br>building of your choice on a<br>building site.                                | Do you have a drawing app on<br>your ipad or computer? Can<br>you use it to draw a builder, a<br>big truck or digger and a big<br>building of your choice on a<br>building site.                                                                                                                   |
| Phonics/<br>Reading                    | Share a favourite story<br>together. Can you act out the<br>story together? You could<br>make some puppets resembling<br>the characters to use as<br>props.                                                                                                                                                   | Share a favourite story<br>together. Can you act out the<br>story together? You could<br>make some puppets<br>resembling the characters to<br>use as props. Retell the story,<br>the beginning, middle and end. | Share a favourite story<br>together. Can you act out the<br>story together? You could<br>make some puppets<br>resembling the characters to<br>use as props. Retell the story,<br>the beginning, middle and end.<br>You could also change some<br>parts of the story using your<br>own imagination. |
| Wellbeing                              | Enjoy some baking or cooking<br>together.                                                                                                                                                                                                                                                                     | Enjoy some baking or cooking<br>together.                                                                                                                                                                       | Enjoy some baking or cooking<br>together.                                                                                                                                                                                                                                                          |
|                                        | Make yourselves a picnic<br>together to enjoy in the<br>garden with your teddies or<br>dollies!                                                                                                                                                                                                               | Make yourselves a picnic<br>together to enjoy in the<br>garden with your teddies or<br>dollies!                                                                                                                 | Make yourselves a picnic<br>together to enjoy in the<br>garden with your teddies or<br>dollies!                                                                                                                                                                                                    |