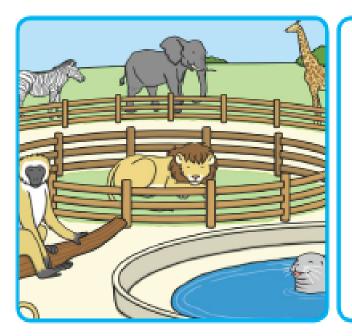

| Year group: 2 Date: Friday 27th March 2020 |                                                                                                                                                                                                                                                                                                             |                                                                                                                                                                            |                                                                                                                                   |  |  |  |  |
|--------------------------------------------|-------------------------------------------------------------------------------------------------------------------------------------------------------------------------------------------------------------------------------------------------------------------------------------------------------------|----------------------------------------------------------------------------------------------------------------------------------------------------------------------------|-----------------------------------------------------------------------------------------------------------------------------------|--|--|--|--|
|                                            | Gold                                                                                                                                                                                                                                                                                                        | Silver                                                                                                                                                                     | Bronze                                                                                                                            |  |  |  |  |
| English                                    | Look at the setting picture of the zoo. Write some sentences about the setting, Can you include some 2A sentences? (2 adjectives) The giant, majestic lion prowled around. Can you add a simile too? The brown lion is as loud as a roaring engine.                                                         | Look at the setting picture of the zoo. Write some sentences about the setting, Can you include some 2A sentences? (2 adjectives) The giant, majestic lion prowled around. | Look at the picture of the aeroplane. Write some sentences with capital letters, finger spaces and full stops about the question. |  |  |  |  |
| Maths                                      | Complete the<br>Reasoning Paper (2)<br>which was sent<br>home in the brown<br>envelope packs.                                                                                                                                                                                                               | Complete the Reasoning Paper (2) which was sent home in the brown envelope packs.                                                                                          | Complete the Reasoning Paper (2) which was sent home in the brown envelope packs.                                                 |  |  |  |  |
| Reading                                    | Please follow the link below to access online reading books. Please ensure this book is the appropriate ability for your child. Look in the front of their red book where there is a list of books for their level. <a href="https://www.oxfordowl.co.uk/">https://www.oxfordowl.co.uk/</a>                 |                                                                                                                                                                            |                                                                                                                                   |  |  |  |  |
| Other                                      | Today's subject focus will be Computing. Click onto the link <a href="https://www.j2e.com/jit5#turtle">https://www.j2e.com/jit5#turtle</a> Explore the different backgrounds in simple mode. Can you navigate around the screen? Can you now use the advanced mode to create your algorithm? (instructions) |                                                                                                                                                                            |                                                                                                                                   |  |  |  |  |

## **Story Settings Description**

## Key Words

noisy busy crowded wild
fantastic beautiful majestic
fantastic fascinating
dangerous roaring wonderful
exciting interesting
entertaining enjoyable

| can god write a paragraph about this setting. |  |  |  |  |  |  |  |
|-----------------------------------------------|--|--|--|--|--|--|--|
|                                               |  |  |  |  |  |  |  |
|                                               |  |  |  |  |  |  |  |
|                                               |  |  |  |  |  |  |  |
|                                               |  |  |  |  |  |  |  |
|                                               |  |  |  |  |  |  |  |
|                                               |  |  |  |  |  |  |  |
|                                               |  |  |  |  |  |  |  |
|                                               |  |  |  |  |  |  |  |
|                                               |  |  |  |  |  |  |  |
|                                               |  |  |  |  |  |  |  |
|                                               |  |  |  |  |  |  |  |
|                                               |  |  |  |  |  |  |  |