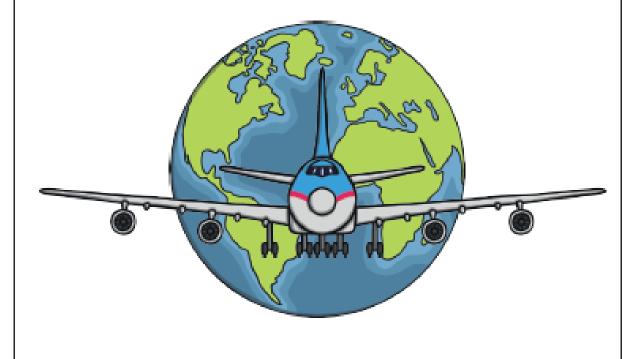

| Year group: 2 Date: Friday 27th March 2020 |                                                                                                                                                                                                                                                                                                             |                                                                                                                                                                            |                                                                                                                                   |  |  |  |  |
|--------------------------------------------|-------------------------------------------------------------------------------------------------------------------------------------------------------------------------------------------------------------------------------------------------------------------------------------------------------------|----------------------------------------------------------------------------------------------------------------------------------------------------------------------------|-----------------------------------------------------------------------------------------------------------------------------------|--|--|--|--|
|                                            | Gold                                                                                                                                                                                                                                                                                                        | Silver                                                                                                                                                                     | Bronze                                                                                                                            |  |  |  |  |
| English                                    | Look at the setting picture of the zoo. Write some sentences about the setting, Can you include some 2A sentences? (2 adjectives) The giant, majestic lion prowled around. Can you add a simile too? The brown lion is as loud as a roaring engine.                                                         | Look at the setting picture of the zoo. Write some sentences about the setting, Can you include some 2A sentences? (2 adjectives) The giant, majestic lion prowled around. | Look at the picture of the aeroplane. Write some sentences with capital letters, finger spaces and full stops about the question. |  |  |  |  |
| Maths                                      | Complete the<br>Reasoning Paper (2)<br>which was sent<br>home in the brown<br>envelope packs.                                                                                                                                                                                                               | Complete the Reasoning Paper (2) which was sent home in the brown envelope packs.                                                                                          | Complete the Reasoning Paper (2) which was sent home in the brown envelope packs.                                                 |  |  |  |  |
| Reading                                    | Please follow the link below to access online reading books. Please ensure this book is the appropriate ability for your child. Look in the front of their red book where there is a list of books for their level. <a href="https://www.oxfordowl.co.uk/">https://www.oxfordowl.co.uk/</a>                 |                                                                                                                                                                            |                                                                                                                                   |  |  |  |  |
| Other                                      | Today's subject focus will be Computing. Click onto the link <a href="https://www.j2e.com/jit5#turtle">https://www.j2e.com/jit5#turtle</a> Explore the different backgrounds in simple mode. Can you navigate around the screen? Can you now use the advanced mode to create your algorithm? (instructions) |                                                                                                                                                                            |                                                                                                                                   |  |  |  |  |

## If you could go anywhere, where would you go and why?